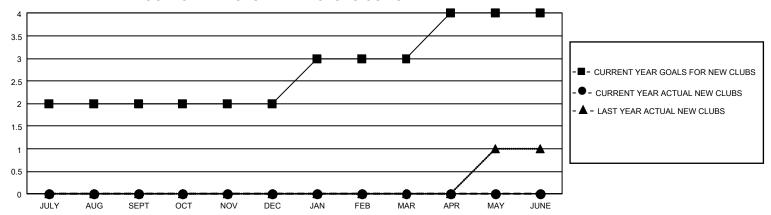

## GMT Constitutional Area 8, Group C

REPORT DOES NOT INCLUDE CLUBS IN UNDISTRICTED AREAS.

| Clubs                 |               |           |               | Members               |                         |                         |                                                    |
|-----------------------|---------------|-----------|---------------|-----------------------|-------------------------|-------------------------|----------------------------------------------------|
| RESULTS FOR 2023-2024 |               |           |               | RESULTS FOR 2023-2024 |                         |                         |                                                    |
| QUARTER               | NEW CLUB GOAL | NEW CLUBS | DROPPED CLUBS | QUARTER MEM           | IBER GROWTH NET<br>GOAL | MEMBER GROWTH<br>ACTUAL | DROPPED MEMBERS<br>ACTUAL (including<br>transfers) |
| JULY/AUG/SEPT         | 6             | 0         | 2             | JULY/AUG/SEPT         | 55                      | 84                      | 83                                                 |
| OCT/NOV/DEC           | 0             | 0         | 0             | OCT/NOV/DEC           | 40                      | 19                      | 31                                                 |
| JAN/FEB/MAR           | 3             | 0         | 0             | JAN/FEB/MAR           | 45                      | 0                       | 0                                                  |
| APR/MAY/JUNE          | 3             | 0         | 0             | APR/MAY/JUNE          | 45                      | 0                       | 0                                                  |

## GOALS AND ACTUAL NEW CLUBS CUMULATIVE