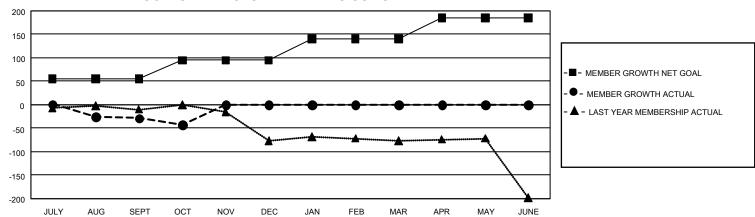

## GMT Constitutional Area 8, Group C

REPORT DOES NOT INCLUDE CLUBS IN UNDISTRICTED AREAS.

| Clubs                 |               |           |               | Members               |                         |                         |                                                    |
|-----------------------|---------------|-----------|---------------|-----------------------|-------------------------|-------------------------|----------------------------------------------------|
| RESULTS FOR 2023-2024 |               |           |               | RESULTS FOR 2023-2024 |                         |                         |                                                    |
| QUARTER               | NEW CLUB GOAL | NEW CLUBS | DROPPED CLUBS | QUARTER MEM           | IBER GROWTH NET<br>GOAL | MEMBER GROWTH<br>ACTUAL | DROPPED MEMBERS<br>ACTUAL (including<br>transfers) |
| JULY/AUG/SEPT         | 6             | 0         | 2             | JULY/AUG/SEPT         | 55                      | 84                      | 83                                                 |
| OCT/NOV/DEC           | 0             | 0         | 0             | OCT/NOV/DEC           | 40                      | 19                      | 31                                                 |
| JAN/FEB/MAR           | 3             | 0         | 0             | JAN/FEB/MAR           | 45                      | 0                       | 0                                                  |
| APR/MAY/JUNE          | 3             | 0         | 0             | APR/MAY/JUNE          | 45                      | 0                       | 0                                                  |

## GOALS AND ACTUAL MEMBERS CUMULATIVE

| DROPPED CLUBS: 2 |     | 35 CLUBS OF 123 ADDED 1 OR | GENDER DISTRIBUTION                |              |  |
|------------------|-----|----------------------------|------------------------------------|--------------|--|
|                  |     | MORE NEW MEMBERS           | MALE                               | 936 (51.26%) |  |
|                  |     |                            | FEMALE                             | 889 (48.69%) |  |
| DROPPED MEMBERS  |     |                            | NON BINARY                         | 0 (0.00%)    |  |
| DECEASED         | 11  |                            | PREFER NOT TO ANSWER               | 1 (0.05%)    |  |
| CLUB CANCELLED   | 0   |                            | TOTAL FAMILY UNIT MEMBERS 48       |              |  |
| OTHER            | 103 | CLICK HERE FOR             |                                    |              |  |
| TOTAL            | 114 | CUMULATIVE MEMBERSHIP DATA | FAMILY MEMBERS PAYING HALF DUES 25 |              |  |